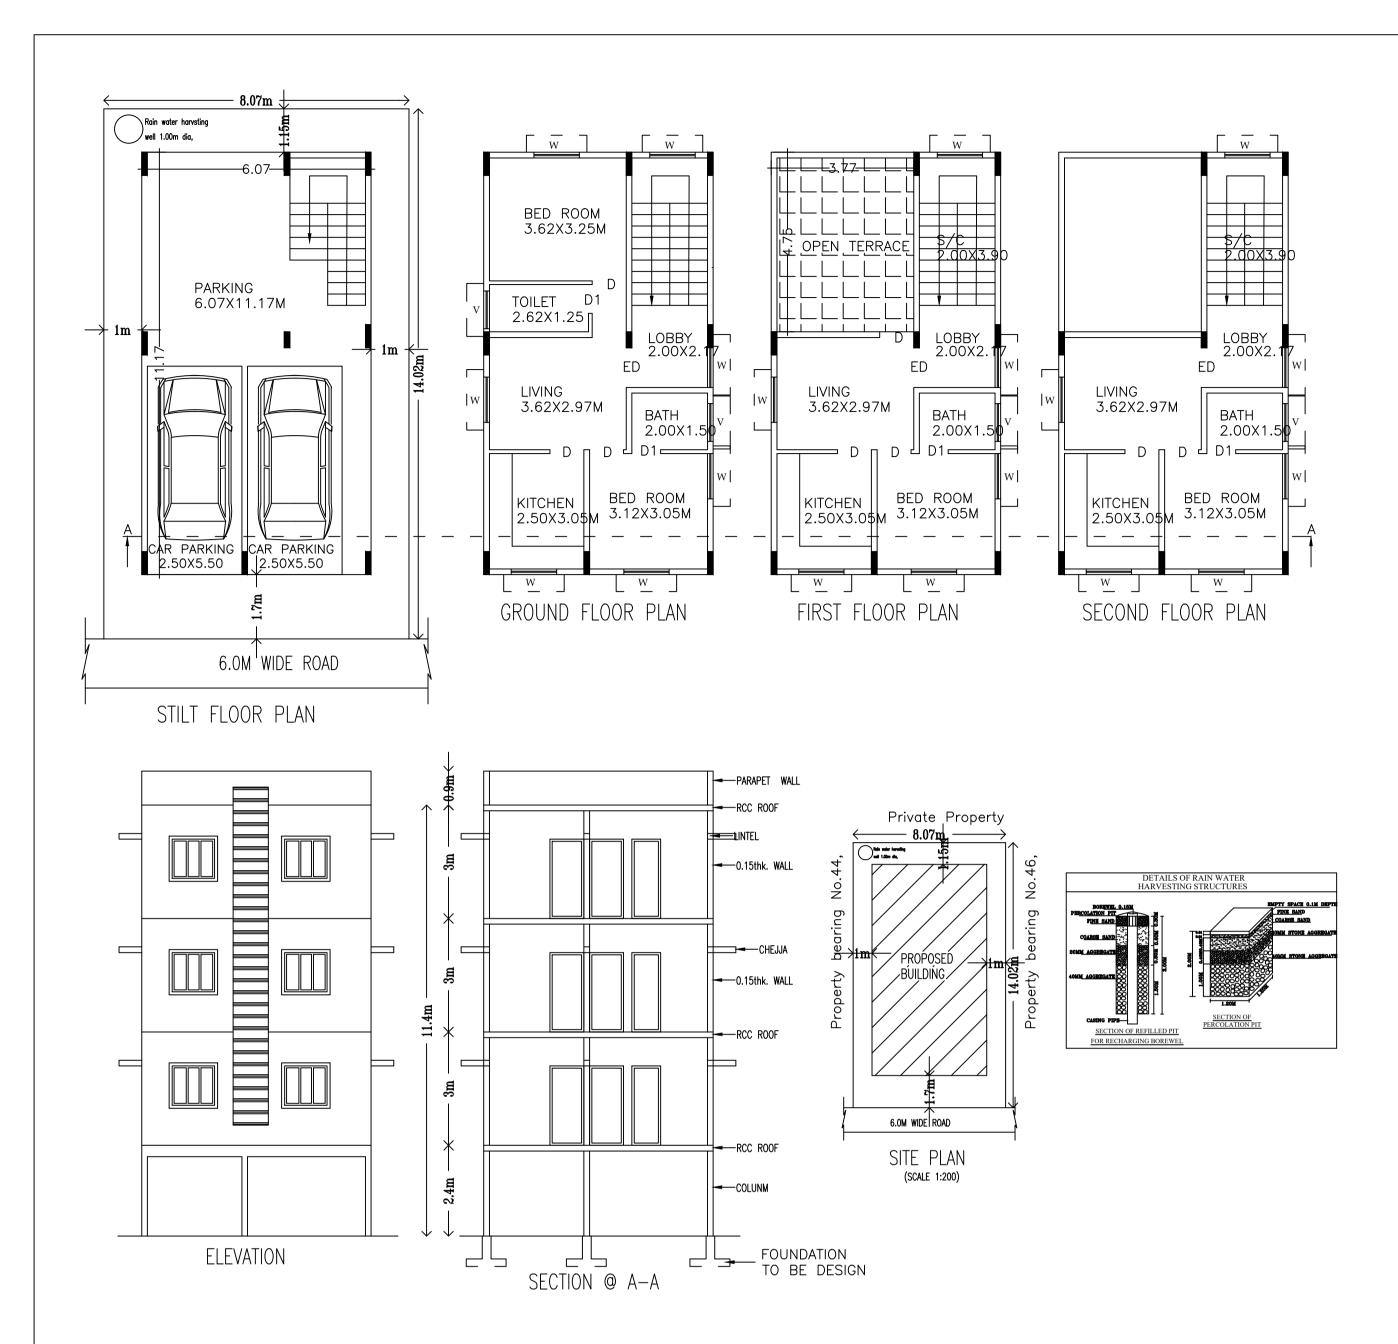

Block :A (B)

| Floor Name                          | Total Built Up Area<br>(Sq.mt.) | Deductions (Area in<br>Sq.mt.)<br>Parking | Proposed FAR<br>Area (Sq.mt.)<br>Resi. | Total FAR Area<br>(Sq.mt.) | Tnmt (No.) |
|-------------------------------------|---------------------------------|-------------------------------------------|----------------------------------------|----------------------------|------------|
| Second Floor                        | 49.89                           | 0.00                                      | 49.89                                  | 49.89                      | 01         |
| First Floor                         | 49.89                           | 0.00                                      | 49.89                                  | 49.89                      | 01         |
| Ground Floor                        | 67.80                           | 0.00                                      | 67.80                                  | 67.80                      | 01         |
| Stilt Floor                         | 67.80                           | 61.20                                     | 0.00                                   | 6.60                       | 00         |
| Total:                              | 235.38                          | 61.20                                     | 167.58                                 | 174.18                     | 03         |
| Total Number of<br>Same Blocks<br>: | 1                               |                                           |                                        |                            |            |
| Total:                              | 235.38                          | 61.20                                     | 167.58                                 | 174.18                     | 03         |

SCHEDULE OF JOINERY:

| BLOCK NAME | NAME | LENGTH | HEIGHT | NOS |
|------------|------|--------|--------|-----|
| A (B)      | D1   | 0.76   | 2.10   | 04  |
| A (B)      | D    | 0.90   | 2.10   | 08  |
| A (B)      | ED   | 1.05   | 2.10   | 03  |

SCHEDULE OF JOINERY:

| BLOCK NAME | NAME | LENGTH | HEIGHT | NOS |
|------------|------|--------|--------|-----|
| A (B)      | V    | 1.00   | 0.70   | 04  |
| A (B)      | W    | 1.80   | 1.67   | 19  |

UnitBUA Table for Block :A (B)

| FLOOR                | Name | UnitBUA Type | UnitBUA Area | Carpet Area | No. of Rooms | No. of Tenement |
|----------------------|------|--------------|--------------|-------------|--------------|-----------------|
| GROUND<br>FLOOR PLAN | U 01 | FLAT         | 67.80        | 49.36       | 6            | 1               |
| FIRST FLOOR<br>PLAN  | U 02 | FLAT         | 49.89        | 32.16       | 4            | 1               |
| SECOND<br>FLOOR PLAN | U 03 | FLAT         | 49.89        | 32.16       | 4            | 1               |
| Total:               | -    | -            | 167.58       | 113.68      | 14           | 3               |

## Block USE/SUBUSE Details

|       | Block Use   | Block SubUse                | Block Structure      |
|-------|-------------|-----------------------------|----------------------|
| А (В) | Residential | Plotted Resi<br>development | Bldg upto 11.5 mt. I |

## FAR &Tenement Details

|   | Block        | No. of Same<br>Bldg | Total Built Up<br>Area (Sq.mt.) | Deductions<br>(Area in<br>Sq.mt.) | Proposed FAR<br>Area (Sq.mt.) | Total FAR A<br>(Sq.mt.) |
|---|--------------|---------------------|---------------------------------|-----------------------------------|-------------------------------|-------------------------|
|   |              |                     |                                 | Parking                           | Resi.                         |                         |
| [ | A (B)        | 1                   | 235.38                          | 61.20                             | 167.58                        | 174                     |
| [ | Grand Total: | 1                   | 235.38                          | 61.20                             | 167.58                        | 174                     |

Approval Condition :

This Plan Sanction is issued subject to the following conditions :

1.Sanction is accorded for the Residential Building at 45, No.45,5th Cross P and T Colony Venkateshpuram, Bangalore.
a).Consist of 1Stilt + 1Ground + 2 only.